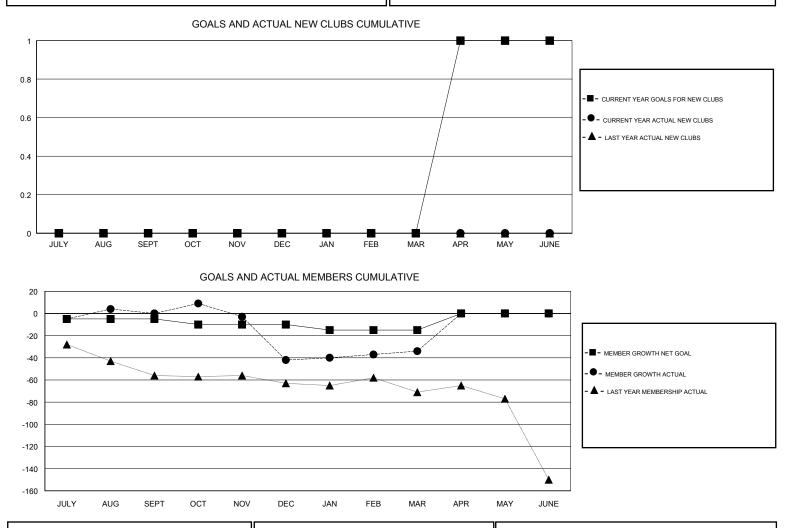

## District 17 N

OCT/NOV/DEC

JAN/FEB/MAR

APR/MAY/JUNE

-5

-5

15

Results as of: 03/31/2019

## WILLIAM PHILLIPI LOCATION KANSAS GMT: Clubs Members RESULTS FOR 2018-2019 RESULTS FOR 2018-2019 NEW CLUB GOAL NEW CLUBS DROPPED CLUBS MEMBER GROWTH NET MEMBER GROWTH QUARTER QUARTER GOAL ACTUAL 0 0 1 -5 35 JULY/AUG/SEPT JULY/AUG/SEPT